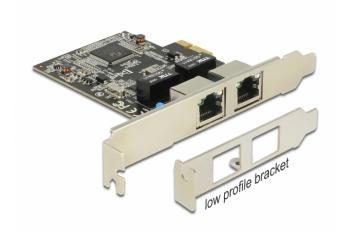

# Delock PCI Express x1 Card 2 x RJ45 Gigabit LAN RTL8111

### **Specification**

Connectors:

external: 2 x Gigabit LAN RJ45 jack internal: 1 x PCI Express x1, V1.1

- Chipset: Realtek RTL8111
- · Data transfer rate:

Ethernet up to 10 Mbps (Half/Full Duplex)
Fast Ethernet up to 100 Mbps (Half/Full Duplex)
Gigabit Ethernet up to 1000 Mbps (Half/Full Duplex)
PCI Express x1 up to 2.5 Gbps

## Package content

- · PCI Express card
- Low profile bracket
- Driver CD
- User manual