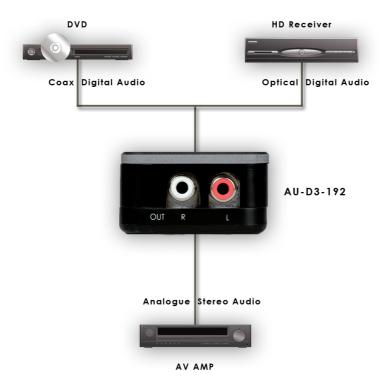

#### 4. Connection and Installation

#### 1. Introduction

The AU-D3-192 is designed to convert either Coaxial or Optical signals from a digital stereo signal to analogue stereo audio. With an advanced 192kHz sampling rate, this unit is particularly useful for enhancing sound reproduction when connecting digital sources to analogue amplifiers.

#### 3.2 Rear Panel

- 1 . Coaxial/Optical input: Connect coaxial/optical inputs to the coaxial/optical audio equipments, such as DVD player, etc.
- 2 . L/R output: Connect R/L stereo analogue audio output to the display audio input or audio equipment.