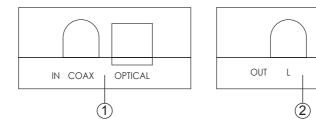

#### 3.2 Rear Panel

- 1 . Coaxial/Optical input: Connect coaxial/optical inputs to the coaxial/optical audio equipments, such as DVD player, etc.
- 2 . L/R output: Connect R/L stereo analogue audio output to the display audio input or audio equipment.