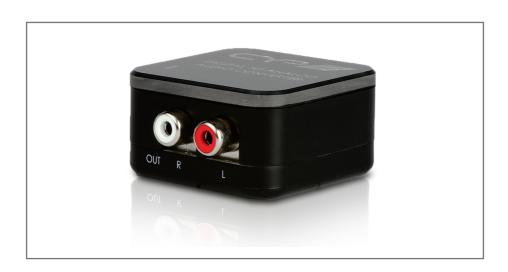

# AU-D3-192

# Coaxial/Optical to Left/Right Stereo Audio Converter - 192kHz

#### 3.2 Rear Panel

- 1 . Coaxial/Optical input: Connect coaxial/optical inputs to the coaxial/optical audio equipments, such as DVD player, etc.
- 2 . L/R output: Connect R/L stereo analogue audio output to the display audio input or audio equipment.