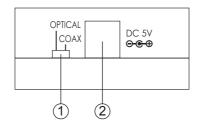

#### 1. Input Selection:

Use this switch to select input from Coaxial or Optical input ports.

#### 2. Power:

Plug the power supply into AU-D3 unit and connect the adaptor to AC wall outlet.

R