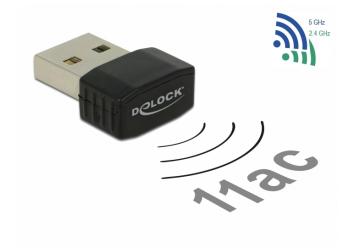

# USB 2.0 Dual Band WLAN ac/a/b/g/n Nano Stick 433 + 150 Mbps

### Description

This wireless LAN USB stick can be connected to a computer for the connection to a WLAN network. The WLAN stick can be connected to an AccessPoint (HotSpot) or WLAN-router in a 2.4 GHz and 5 GHz band. Furthermore it enables an adhoc connection to a second computer.

## **Specification**

- Connector: 1 x USB 2.0 Type-A male
- Chipset: Realtek RTL8811
- 1T1R mode with 433 Mbps @ 5 GHz and 150 Mbps @ 2.4 GHz
- Frequency range: 2.4 GHz + 5 GHz band
- · Antenna gain: 2 dBi
- · Antenna type: PIFA
- Compatible with IEEE 802.11ac/a/n/b/g
- Encryption WEP, WPA, WPA2
- Transmission power (EIRP): 100 mW
- Supports DFS (Dynamic Frequency Selection)
- Supports WPS
- Dimensions (LxWxH): ca. 22.0 x 16.4 x 8.5 mm