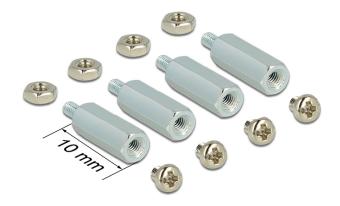

## Specification

- · Raspberry Pi boards, converter and adapter can be mount on top of each other
- · Connect adapter and converter to the Raspberry board
- 4 x M2.5 standoff, length 10 mm
- 4 x M2.5 4 mm screw
- 4 x nut

## System requirements

Raspberry Pi board

Package content

- 4 x screw
- 4 x nut
- 4 x standoff

Item No. 18214

EAN: 4043619182145

Country of origin: China

Package: Poly bag