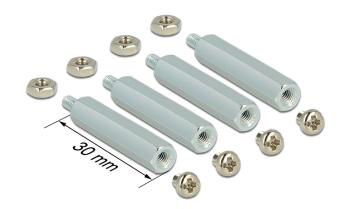

#### **Specification**

- Raspberry Pi boards, converter and adapter can be mount on top of each other
- Connect adapter and converter to the Raspberry board
- 4 x M2.5 standoff, length 30 mm
- 4 x M2.5 4 mm screw
- 4 x nut

#### Package content

- 4 x screw
- 4 x nut
- 4 x standoff