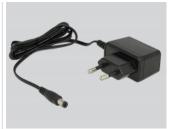

#### Power supply specification

- · Wall power supply
- $\bullet$  Input: AC 100  $\sim$  240 V / 50  $\sim$  60 Hz / 0.3 A
- Output: 5 V / 1 A
- Ground outside, plus inside
- Dimensions:

inside: ø ca. 2.1 mm outside: ø ca. 5.5 mm

length: ca. 9 mm

#### Package content

- · TOSLINK switch
- External power supply