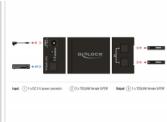

## Description

With this TOSLINK switch by Delock up to two TOSLINK devices can be used with one TOSLINK amplifier. With the button on the device you can switch between the TOSLINK devices.

#### **Specification**

· Connectors:

Input:

2 x TOSLINK female S/PDIF

1 x DC 5 V power connector

Output:

1 x TOSLINK female S/PDIF

- Supported sample rates: 32 / 44.1 / 48 / 96 / 192 kHz
- Bit rate 16 24 Bit
- Supports all common 2.0 and 5.1 audio formats: LPCM, Dolby Digital, DTS Audio
- · Metal housing
- · Colour: black
- Dimensions (LxWxH): ca. 50 x 41 x 21 mm