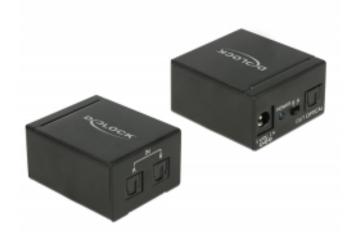

# Delock TOSLINK Switch 2 x TOSLINK in to 1 x TOSLINK out

## Description

With this TOSLINK switch by Delock up to two TOSLINK devices can be used with one TOSLINK amplifier. With the button on the device you can switch between the TOSLINK devices.

#### **Specification**

· Connectors:

Input:

2 x TOSLINK female S/PDIF

1 x DC 5 V power connector

Output:

1 x TOSLINK female S/PDIF

- Supported sample rates: 32 / 44.1 / 48 / 96 / 192 kHz
- Bit rate 16 24 Bit
- Supports all common 2.0 and 5.1 audio formats: LPCM, Dolby Digital, DTS Audio
- · Metal housing
- · Colour: black
- Dimensions (LxWxH): ca. 50 x 41 x 21 mm