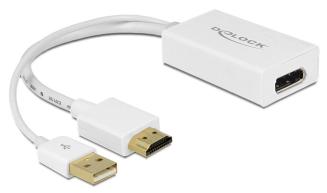

# Delock Adapter HDMI-A male > Displayport 1.2 female white

## Description

This adapter by Delock enables you to connect e.g. a Displayport monitor through a free HDMI interface.

#### Connector:

Input:

- 1 x High Speed HDMI-A 19 pin male
- 1 x USB type A male (power supply)

#### Output:

- 1 x Displayport 20 pin female
- Chipset: STDP2600
- Displayport 1.2 and High Speed HDMI specification
- · High Speed HDMI receiver link rate up to 2.97 Gb/s per data pair
- Supports 3D displays
- Supports a resolution up to 4Kx2K @ 30 Hz; 1920 x 1080 @ 120 Hz (depending on the system and the connected hardware)
- Supports Audio 7.1 channel up to 192 kHz sample rate
- Supports HDCP 1.3
- · Gold-plated connector
- Colour depth:
- RGB / YCC (4:4:4) 16 bit colour
- YCC (4:2:2 / 4:2:0) 16 bit colour
  Power consumption:
- operation: ca. 500 mW standby: ca. 25 mW
- Colour: white
- Cable length: ca. 24.5 cm (incl. connector)
- OS independent, no driver installation necessary