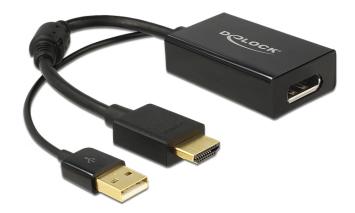

# Delock Adapter HDMI-A male > Displayport 1.2 female black

## Description

This adapter by Delock enables you to connect e.g. a Displayport monitor through a free HDMI interface.

### **Specification**

· Connector:

Input:

1 x High Speed HDMI-A 19 pin male

1 x USB type A male (power supply)

Output:

1 x Displayport 20 pin female

- Chipset: STDP2600
- Displayport 1.2 and High Speed HDMI specification
- High Speed HDMI receiver link rate up to 2.97 Gb/s per data pair
- · Supports 3D displays
- Supports a resolution up to 4Kx2K @ 30 Hz; 1920 x 1080 @ 120 Hz (depending on the system and the connected hardware)
- Supports Audio 7.1 channel up to 192 kHz sample rate
- Supports HDCP 1.3
- Gold-plated connector
- · Colour depth: