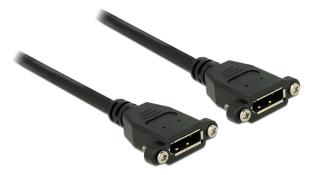

## Delock Cable Displayport 1.1 female panel-mount > Displayport female panel-mount 25 cm

## Description

This cable enables you to extend a Displayport connection and can be used to connect various devices. The female port can be attached with two screws, e.g. to a slot bracket, a cable duct or an enclosure with the corresponding opening. This can be used to install an Displayport connector at an easily accessible position.

## Connector:

- Displayport 20 pin female with screw nuts for installation > Displayport 20 pin female with screw nuts for installation
- Screw type: #4-40 UNC
- Mounting hole ca. 18 x 7 mm, screw hole pitch ca. 27 mm
- Displayport 1.1 specification
- Pin 20 is connected (supports 3.3 V)
- Supports a resolution up to 1920 x 1080 @ 60 Hz (depending on the system and the connected hardware)
- Cable gauge: 30 AWG
- Cable diameter: ca. 6 mm
- Gold-plated connector
- · Colour: black
- Length incl. connector: ca. 25 cm