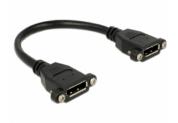

## Delock Cable Displayport 1.1 female panel-mount > Displayport female panel-mount 25 cm

## Description

This cable enables you to extend a Displayport connection and can be used to connect various devices. The female port can be attached with two screws, e.g. to a slot bracket, a cable duct or an enclosure with the corresponding opening. This can be used to install an Displayport connector at an easily accessible position.

## Connector:

- Displayport 20 pin female with screw nuts for installation > Displayport 20 pin female with screw nuts for installation
- Screw type: #4-40 UNC
- Mounting hole ca. 18 x 7 mm, screw hole pitch ca. 27 mm
- Displayport 1.1 specification
- Pin 20 is connected (supports 3.3 V)
- Supports a resolution up to 1920 x 1080 @ 60 Hz (depending on the system and the connected hardware)
- Cable gauge: 30 AWG
- Cable diameter: ca. 6 mm
- Gold-plated connector
- · Colour: black
- Length incl. connector: ca. 25 cm