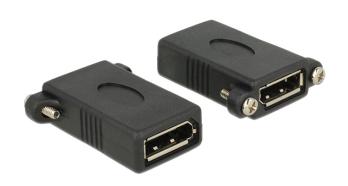

# Delock Adapter Displayport 1.1 female > Displayport female panelmount

#### Description

This adapter enables you to extend a Displayport connection and can be used to connect various devices. The female port can be attached with two screws, e.g. to a slot bracket, a cable duct or an enclosure with the corresponding opening. This can be used to install a Displayport connector at an easily accessible position.

## **Specification**

Connector:

Displayport 20 pin female >

Displayport 20 pin female with screw nuts for installation

- Screw type: #4-40 UNC
- Mounting hole ca. 18 x 7 mm, screw hole pitch ca. 27 mm
- Displayport 1.1 specification
- Pin 20 is connected (supports 3.3 V)
- Supports a resolution up to 1920 x 1080 @ 60 Hz (depending on the system and the connected hardware)
- Gold-plated connector
- · Colour: black
- Dimensions (LxWxH): ca. 42,2 x 35,3 x 13,3 mm