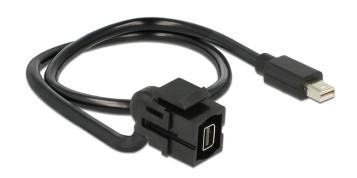

# Delock Keystone module mini Displayport female > mini Displayport male 110° with cable

#### Description

This module by Delock can be used to extend e. g. a Displayport cable. With its standardised dimensions it can be used for easy snap-in mounting in e. g. a Keystone patchpanel, face plate or surface-mount box. The short, angled cable has a low mounting depth and allows a space-saving installation in hard to reach places in equipment or in cable ducts.

## **Specification**

- Connector: external: mini Displayport female internal: mini Displayport male
- For Keystone ports with 19.2 x 14.9 mm
- Cable length: ca. 50 cm (with connectors)