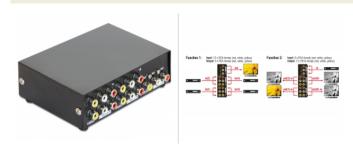

## Description

This audio / video switch by Delock is a manually bidirectional switch for connecting different devices with RCA ports. This switch offers two different applications.

- You can connect up to four devices with RCA ports to one monitor, TV or beamer etc. with RCA input ports. By using the button you can select which device should display the analogue signal.
- You can connect one device with RCA ports to up to four displays and select the monitor which should display the analogue signal by using the button. (Simultaneous output to multiple screens is not possible)

#### **Function 1**

Input: 12 x RCA female (red, white, yellow) Output: 3 x RCA female (red, white, yellow)

#### **Function 2**

Input: 3 x RCA female (red, white, yellow)
Output: 12 x RCA female (red, white, yellow)

- 4 mechanical buttons
- Supported video bandwidth: 50 Hz 5.5 MHz
- Supported audio frequency area: 10 Hz 20 kHz
- Metal housing
- · No external power supply needed
- Dimensions (LxWxH): ca. 136 x 88 x 33 mm
- · Colour: black