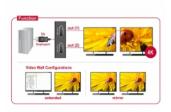

Displayport 1.1 or 1.2 Single Stream Transport (SST):

up to 1920 x 1080 @ 60 Hz (mirror)

Displayport 1. 2 Multi Stream Transport (MST):

up to 2560 x 1440 @ 60 Hz or 3840 x 2160 @ 30 Hz (mirror or extended)

- Displayport output supports Dual Mode DP++
- · Supports audio and video signals
- Supports Eyefinity / Single Large Surface (SLS)
- Audio input formats: 7.1 channel up to 192 kHz sample rate
- Metal housing
- Cable length: ca. 30 cm (without connector)
- · Colour: black
- Dimensions (LxWxH): ca. 100 x 67 x 23 mm
- · OS independent, no driver installation necessary