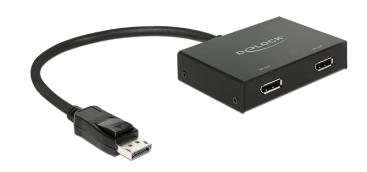

#### Description

This splitter by Delock receives a Displayport signal from a PC or laptop and splits it to two connected displays. Thereby one Displayport connection can be used to operate two Displayport monitors. Both outputs are dual-mode capable (DP++), so that HDMI or DVI monitors can be connected with suitable adapters.

## **Specification**

· Connector:

Input: 1 x Displayport 20 pin male Output: 2 x Displayport 20 pin female

- Chipset: STDP4320
- Displayport 1.2a specification
- Active converter, Single / Multi Stream Transport Hub (SST / MST)
- Maximum resolution (depending on the system and the connected hardware):