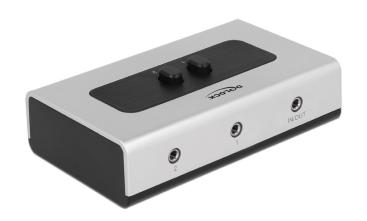

# Delock Switch Stereo Jack 3.5 mm 2 port manual bidirectional

### Description

This Delock Stereo jack 3.5 mm switch is a manually bidirectional switch for connecting different audio devices. This switch offers two different applications.

- 1. It can be connected to up to two devices with stereo jack port, e.g. headset, to an audio source. By using the button it can be selected the device which plays the audio signal. (Simultaneous output to multiple screens is not possible)
- 2. It can be connected to up to two devices with stereo jack port, e.g. PC, laptop or MP3 player and connect to the output port a headset. By using the button it can be selected from which device the audio signal plays on the headset.

- · 2 mechanical buttons
- Plastic housing
- · No external power supply needed
- Dimensions (LxWxH): ca. 112 x 68 x 29 mm (without button)
- Colour: grey / black