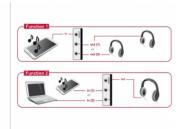

### Description

This Delock Stereo jack 3.5 mm switch is a manually bidirectional switch for connecting different audio devices. This switch offers two different applications.

- 1. It can be connected to up to two devices with stereo jack port, e.g. headset, to an audio source. By using the button it can be selected the device which plays the audio signal. (Simultaneous output to multiple screens is not possible)
- 2. It can be connected to up to two devices with stereo jack port, e.g. PC, laptop or MP3 player and connect to the output port a headset. By using the button it can be selected from which device the audio signal plays on the headset.