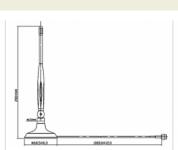

## **Specification**

- · Omni directional antenna
- RP-SMA screw interface
- With flexible joint three step
- Compatible to IEEE 802.11n and IEEE 802.11 b/g, 802.3, 802.3u
- Frequency range: 2.4 GHz 2.5 GHz
- · Gain: 4 dBi
- Impedance: 50 Ohm
- Operating temperature: -10°C to +55°C
- 1 m connecting cable
- Stand with magnetic and rubberized bottom side
- Dimension: with flexible joint 200 mm, without flexible joint 165 mm