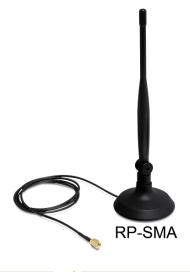

# Delock WLAN 802.11 b/g/n Antenna RP-SMA 4 dBi Omnidirectional Flexible Joint With Magnetic Stand

### Description

This Wireless LAN antenna can be connected to your device with RP-SMA interface, in order to send and receive signals. Due to the three tilt stages of the flexible antenna and the magnetic stand you can place the antenna individually.

## **Specification**

- · Omni directional antenna
- RP-SMA screw interface
- With flexible joint three step
- Compatible to IEEE 802.11n and IEEE 802.11 b/g, 802.3, 802.3u
- Frequency range: 2.4 GHz 2.5 GHz
- · Gain: 4 dBi
- Impedance: 50 Ohm
- Operating temperature: -10°C to +55°C
- 1 m connecting cable
- Stand with magnetic and rubberized bottom side
- Dimension: with flexible joint 200 mm, without flexible joint 165 mm