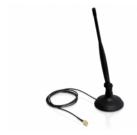

# Delock WLAN 802.11 b/g/n Antenna RP-SMA 4 dBi Omnidirectional Flexible Joint With Magnetic Stand

### Description

This Wireless LAN antenna can be connected to your device with RP-SMA interface, in order to send and receive signals. Due to the three tilt stages of the flexible antenna and the magnetic stand you can place the antenna individually.

## **Specification**

- · Omni directional antenna
- RP-SMA screw interface
- With flexible joint three step
- Compatible to IEEE 802.11n and IEEE 802.11 b/g, 802.3, 802.3u
- Frequency range: 2.4 GHz 2.5 GHz
- · Gain: 4 dBi
- Impedance: 50 Ohm
- Operating temperature: -10°C to +55°C
- 1 m connecting cable
- Stand with magnetic and rubberized bottom side
- Dimension: with flexible joint 200 mm, without flexible joint 165 mm