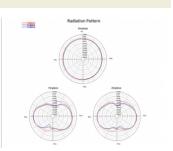

# **Specification**

- RP-SMA male screw interface
- With flexible joint, rotatable

• Frequency range/ gain: 790 ~ 870 MHz, -0.9 ~ 0.6 dBi,

 $1710 \sim 1880 \text{ MHz}, \quad 0.7 \sim 1.8 \text{ dBi}, \\ 1920 \sim 2170 \text{ MHz}, \quad 1.3 \sim 1.9 \text{ dBi}, \\ 2500 \sim 2700 \text{ MHz}, \quad 0.9 \sim 2.3 \text{ dBi}$ 

- LTE band 1/3/7/9/20
- GSM1800/UMTS/
- VSWR: 4.0:1 Max.
- Polarization: linear, vertical
- Impedance: 50 Ohm
- · ABS UV resistant
- Operating temperature: -10 °C ~ 55 °C
- Dimension: with flexible joint 197.10 mm without flexible joint 167.00 mm