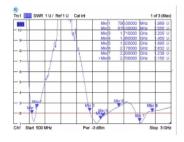

# **Specification**

- RP-SMA male screw interface
- With flexible joint, rotatable

• Frequency range/ gain: 790 ~ 870 MHz, -0.9 ~ 0.6 dBi,

 $1710 \sim 1880 \text{ MHz}, \quad 0.7 \sim 1.8 \text{ dBi}, \\ 1920 \sim 2170 \text{ MHz}, \quad 1.3 \sim 1.9 \text{ dBi}, \\ 2500 \sim 2700 \text{ MHz}, \quad 0.9 \sim 2.3 \text{ dBi}$ 

- LTE band 1/3/7/9/20
- GSM1800/UMTS/
- VSWR: 4.0:1 Max.
- Polarization: linear, vertical
- Impedance: 50 Ohm
- · ABS UV resistant
- Operating temperature: -10 °C ~ 55 °C
- Dimension: with flexible joint 197.10 mm without flexible joint 167.00 mm