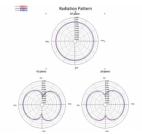

- LTE band 1/3/7/9/20
- GSM1800/UMTS/
- VSWR: 4.0:1 Max.
- Polarization: linear, vertical
- Impedance: 50 Ohm
- · ABS UV resistant
- Operating temperature: -10 °C ~ 55 °C
- Dimension: with flexible joint 197.10 mm without flexible joint 167.00 mm