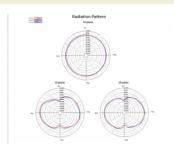

# **Specification**

- RP-SMA male screw interface
- With flexible joint, rotatable

• Frequency range/ gain: 790 ~ 870 MHz, -0.9 ~ 0.6 dBi,

 $1710 \sim 1880 \text{ MHz}, \quad 0.7 \sim 1.8 \text{ dBi}, \\ 1920 \sim 2170 \text{ MHz}, \quad 1.3 \sim 1.9 \text{ dBi}, \\ 2500 \sim 2700 \text{ MHz}, \quad 0.9 \sim 2.3 \text{ dBi}$ 

- LTE band 1/3/7/9/20
- GSM1800/UMTS/
- VSWR: 4.0:1 Max.
- Polarization: linear, vertical
- Impedance: 50 Ohm
- · ABS UV resistant
- Operating temperature: -10 °C ~ 55 °C
- Dimension: with flexible joint 197.10 mm without flexible joint 167.00 mm