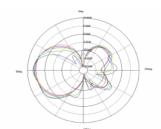

## **Specification**

- WLAN antenna externally with flexible joint, rotatable
- RP-SMA male
- Frequency range: 2.4000 ~ 2.4835 GHz,

5.1500 ~ 5.7250 GHz

• GAIN: 5 dBi @ 2.5 GHz

7 dBi @ 5.7 GHz

• HBW: 70° @ 2.5 GHz

50° @ 5.7 GHz

• VBW: 70° @ 2.5 GHz

60° @ 5.7 GHz

- VSWR: 2.0 max.
- Impedance: 50 Ohm
- · Antenna color: black
- · Housing material: ABS UV protected
- Operating temperature: -10 °C ~ 55 °C
- Length: with flexible joint 90 x 120 x 13 mm without flexible joint 90 x 95 x 13 mm
- Ø RP-SMA: 12.90 mm