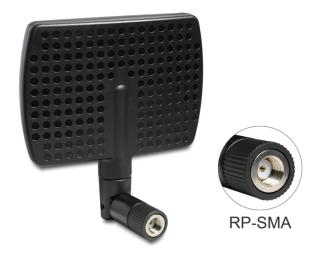

## Description

This WLAN antenna can be connected to your WLAN device with RP-SMA connector in order to receive or to send a signal. By the directivity of the antenna, you can improve your wireless supply.

## **Specification**

- WLAN antenna externally with flexible joint, rotatable
- RP-SMA male
- Frequency range: 2.4000 ~ 2.4835 GHz,

5.1500 ~ 5.7250 GHz

• GAIN: 5 dBi @ 2.5 GHz

7 dBi @ 5.7 GHz

• HBW: 70° @ 2.5 GHz