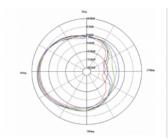

## **Specification**

- WLAN antenna externally with flexible joint, rotatable
- RP-SMA male
- Frequency range: 2.4000 ~ 2.4835 GHz,

5.1500 ~ 5.7250 GHz

• GAIN: 5 dBi @ 2.5 GHz

7 dBi @ 5.7 GHz

• HBW: 70° @ 2.5 GHz

50° @ 5.7 GHz

• VBW: 70° @ 2.5 GHz

60° @ 5.7 GHz

- VSWR: 2.0 max.
- Impedance: 50 Ohm
- · Antenna color: black
- · Housing material: ABS UV protected
- Operating temperature: -10 °C ~ 55 °C
- Length: with flexible joint 90 x 120 x 13 mm without flexible joint 90 x 95 x 13 mm
- Ø RP-SMA: 12.90 mm