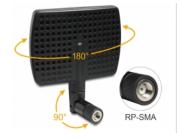

## **Specification**

- WLAN antenna externally with flexible joint, rotatable
- RP-SMA male
- Frequency range: 2.4000 ~ 2.4835 GHz,

5.1500 ~ 5.7250 GHz

• GAIN: 5 dBi @ 2.5 GHz

7 dBi @ 5.7 GHz

• HBW: 70° @ 2.5 GHz