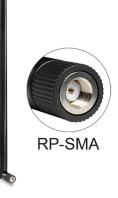

## **Specification**

- WLAN antenna externally with flexible joint, rotatable
- RP-SMA male
- Frequency range: 2.4 GHz
- Gain: 9 dBi
- VSWR: 2.0 max.
- Impedance: 50 Ohm
- Housing material: ABS UV protected
- Operating temperature: -10 °C ~ 55 °C
- Dimension: with joint 384.1 mm without joint 352.1 mm
- Ø: 12.6 mm (top) 13.5 mm (base)