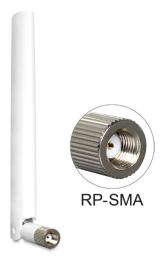

# Delock WLAN Antenna RP-SMA 802.11 ac/a/b/g/n 2 ~ 4 dBi Omnidirectional Joint White

### Description

This Wireless LAN antenna can be connected to your device with RP-SMA interface, in order to send and receive signals.

## **Specification**

- · WLAN antenne external with joint, rotatable
- RP-SMA plug
- Frequency range: 2.4000 ~ 2.4835 GHz,

5.1500 ~ 5.7250 GHz

• Gain: 2 dBi @ 2.5 GHz

4 dBi @ 5.7 GHz

- Impedance: 50 Ohm
- VSWR: 2.0 max.
- Operating temperature: -10 °C ~ 55 °C
- Body: ABS
- Dimension: with joint 143.00 mm without joint 109.70 mm
- Ø: 18.80 mm (top)
  10.00 mm (RP-SMA)