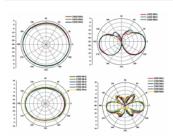

## **Specification**

- · WLAN antenne external with joint, rotatable
- RP-SMA plug
- Frequency range: 2.4000 ~ 2.4835 GHz,

5.1500 ~ 5.7250 GHz

• Gain: 2 dBi @ 2.5 GHz

4 dBi @ 5.7 GHz

- Impedance: 50 Ohm
- VSWR: 2.0 max.
- Operating temperature: -10 °C ~ 55 °C
- Body: ABS
- Dimension: with joint 143.00 mm without joint 109.70 mm
- Ø: 18.80 mm (top)
  10.00 mm (RP-SMA)