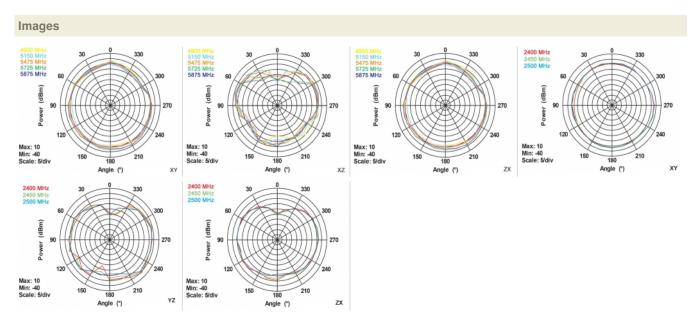

# **Specification**

- RP-SMA screw interface male
- With flexible joint, rotatable
- Frequency range: 2.4000 ~ 2.4835 GHz, 5.1500 ~ 5.7250 GHz
- Gain: 3 dBi
- VSWR: 2.0 max
- Impedance: 50 Ohm
- · Polarization: linear, vertical
- $\bullet$  Operating temperature: -10 °C ~ 55 °C
- Dimension: with joint 158.4 mm without joint 125.9 mm
- Ø: 7.40 mm (top) 13.50 mm (RP-SMA)