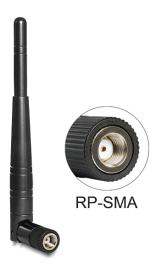

# Delock WLAN Antenna RP-SMA 802.11 ac/a/b/g/n 3 dBi Omnidirectional Joint

### Description

This Wireless LAN antenna can be connected to your device with RP-SMA interface, in order to send and receive signals.

# **Specification**

- RP-SMA screw interface male
- With flexible joint, rotatable
- Frequency range: 2.4000 ~ 2.4835 GHz, 5.1500 ~ 5.7250 GHz
- Gain: 3 dBi
- VSWR: 2.0 max
- Impedance: 50 Ohm
- · Polarization: linear, vertical
- $\bullet$  Operating temperature: -10 °C ~ 55 °C
- Dimension: with joint 158.4 mm without joint 125.9 mm
- Ø: 7.40 mm (top) 13.50 mm (RP-SMA)