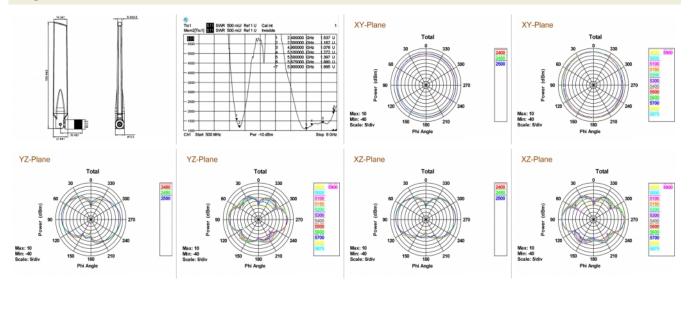

### Specification

- · WLAN Antenna exteral with joint, rotatable
- RP-SMA Plug
- Frequency range: 2.4000 ~ 2.4835 GHz,
- 5.1500 ~ 5.8750 GHz
- Gain: 3 ~ 5 dBi
- VSWR: 2.0 max.
- Impedance: 50 Ohm
- Operating temperature: -10°C ~ 55°C
- Length: 182.00 mm
- Width: 21.60 mm
- Ø: 13.50 mm (RP-SMA)