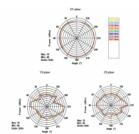

# **Specification**

- RP-SMA plug
- With joint, rotatable
- Frequency range:  $2.4000 \sim 2.4835 \, \text{GHz}, \\ 5.1500 \sim 5.8750 \, \text{GHz}$
- Gain: 4 ~ 7 dBi
- VSWR: 2.0 max.
- Operating temperature: -20°C ~ 65°C
- Dimension (LxW): 231.00 x 20.00 mm
- Ø: 18,40 mm (top) 13.15 mm (RP-SMA)