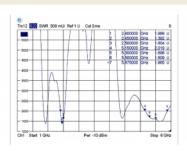

# **Specification**

- RP-SMA plug
- With joint, rotatable
- Frequency range:  $2.4000 \sim 2.4835 \, \text{GHz}, \\ 5.1500 \sim 5.8750 \, \text{GHz}$
- Gain: 4 ~ 7 dBi
- VSWR: 2.0 max.
- Operating temperature: -20°C ~ 65°C
- Dimension (LxW): 231.00 x 20.00 mm
- Ø: 18,40 mm (top) 13.15 mm (RP-SMA)