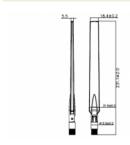

# **Specification**

- RP-SMA plug
- With joint, rotatable
- Frequency range:  $2.4000 \sim 2.4835 \, \text{GHz}, \\ 5.1500 \sim 5.8750 \, \text{GHz}$
- Gain: 4 ~ 7 dBi
- VSWR: 2.0 max.
- Operating temperature: -20°C ~ 65°C
- Dimension (LxW): 231.00 x 20.00 mm
- Ø: 18,40 mm (top) 13.15 mm (RP-SMA)