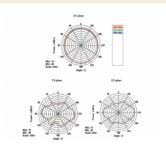

# **Specification**

- RP-SMA plug
- With joint, rotatable
- Frequency range:  $2.4000 \sim 2.4835 \, \text{GHz}, \\ 5.1500 \sim 5.8750 \, \text{GHz}$
- Gain: 4 ~ 7 dBi
- VSWR: 2.0 max.
- Operating temperature: -20°C ~ 65°C
- Dimension (LxW): 231.00 x 20.00 mm
- Ø: 18,40 mm (top) 13.15 mm (RP-SMA)