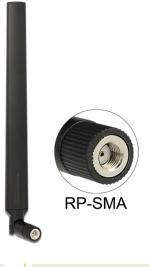

# Delock WLAN 802.11 ac/a/h/b/g/n RP-SMA Antenna 4 ~ 7 dBi Omnidirectional Joint

#### Description

This Wireless LAN antenna can be connected to your device with RP-SMA interface, in order to send and receive signals.

# **Specification**

- RP-SMA plug
- With joint, rotatable
- Frequency range:  $2.4000 \sim 2.4835 \, \text{GHz}, \\ 5.1500 \sim 5.8750 \, \text{GHz}$
- Gain: 4 ~ 7 dBi
- VSWR: 2.0 max.
- Operating temperature: -20°C ~ 65°C
- Dimension (LxW): 231.00 x 20.00 mm
- Ø: 18,40 mm (top) 13.15 mm (RP-SMA)