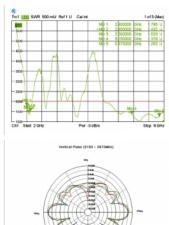

## **Specification**

- WLAN Antenna external with joint, rotatable
- RP-SMA plug
- Frequency range:  $2.4000 \sim 2.4835 \, \text{GHz}, \\ 5.1500 \sim 5.8750 \, \text{GHz}$
- Gain: 3 ~ 6 dBiVSWR: 2.0 max.
- Impedance: 50 Ohm
- Operating temperature: -10°C ~ 55°C
- Length: 201.00 mmWidth: 20.00 mm
- Ø: 11.00 mm (RP-SMA)