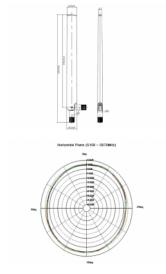

## **Specification**

- WLAN Antenna external with joint, rotatable
- RP-SMA plug
- Frequency range:  $2.4000 \sim 2.4835 \, \text{GHz}, \\ 5.1500 \sim 5.8750 \, \text{GHz}$
- Gain: 3 ~ 6 dBiVSWR: 2.0 max.
- Impedance: 50 Ohm
- Operating temperature: -10°C ~ 55°C
- Length: 201.00 mmWidth: 20.00 mm
- Ø: 11.00 mm (RP-SMA)