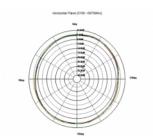

## **Specification**

- WLAN Antenna external with joint, rotatable
- RP-SMA plug
- Frequency range:  $2.4000 \sim 2.4835 \, \text{GHz}, \\ 5.1500 \sim 5.8750 \, \text{GHz}$
- Gain: 3 ~ 6 dBiVSWR: 2.0 max.
- Impedance: 50 Ohm
- Operating temperature: -10°C ~ 55°C
- Length: 201.00 mmWidth: 20.00 mm
- Ø: 11.00 mm (RP-SMA)