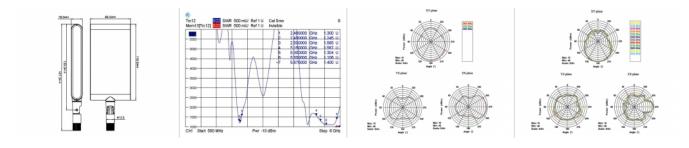

# Specification

- · WLAN Antenna external with joint, rotatable
- RP-SMA plug
- Frequency range: 2.4000 ~ 2.4835 GHz,
  - 5.1500 ~ 5.8750 GHz
- Gain: 7.5 ~ 10 dBi
- VSWR: 2.0 max.
- Impedance: 50 Ohm
- Operating temperature: -10°C ~ 55°C
- Dimension: (LxWxH): 167.30 x 66.00 x 18.00 mm
- Ø: 13.50 mm (RP-SMA)