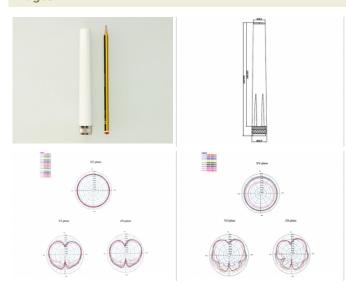

# **Specification**

- · Connector: N plug
- LTE Band: 1/2/3/4/5/6/7/8/9/10/12/13/14/15/16/17/18/19/20/23/25
- Frequenzbereich: 698-791 / 824-960 / 1710-2170 / 2500-2700 Mhz
- GSM/UMTS
- ZigBee 868~870 MHz, 902~928 MHz, 2405~2480 MHz
- WLAN 2.4 GHz
- Gain: 0.5 ~ 2.5 dBi
- Impedance: 50 Ohm
- VSWR: 3.5:1 max.
- Operating temperature: -40°C ~ 70°C
- · Housing: ABS UV protect
- Dimensions (LxØ): ca. 166.5 x 18.3 mm
- Diameter N plug: 22.5 mm