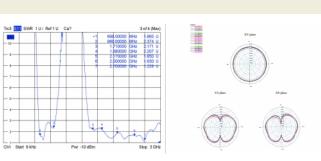

# **Specification**

- · Connector: N plug
- LTE Band: 1/2/3/4/5/6/7/8/9/10/12/13/14/15/16/17/18/19/20/23/25
- Frequenzbereich: 698-791 / 824-960 / 1710-2170 / 2500-2700 Mhz
- GSM/UMTS
- ZigBee 868~870 MHz, 902~928 MHz, 2405~2480 MHz
- WLAN 2.4 GHz
- Gain: 0.5 ~ 2.5 dBi
- Impedance: 50 Ohm
- VSWR: 3.5:1 max.
- Operating temperature: -40°C ~ 70°C
- · Housing: ABS UV protect
- Dimensions (LxØ): ca. 166.5 x 18.3 mm
- Diameter N plug: 22.5 mm