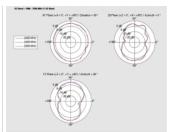

# **Specification**

- WLAN antenna external
- Screw mounting 13 mm central hole
- RP-SMA plug
- Frequency range: 2.400 ~ 2.500 GHz, 4.900 ~ 5.875 GHz
- Gain: 1.4 dBi @ 2.500GHz
  3.0 dBi @ 5.825GHz
- VSWR: 2.0 : 1 ~ 2.5 : 1 max.
- · Cable length: 1 m
- Cable type: ULA 100 Coax
- Cable attenuation: 1.40 dB@2.500 GHz
  2.30 dB@5.875 GHz
- Operating temperature: -10°C ~ 50°C
- Protection class: IP67
- Length: 77 mm
- Diameter: 45 mm max.