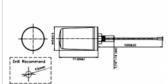

# **Specification**

- WLAN antenna external
- Screw mounting 13 mm central hole
- RP-SMA plug
- Frequency range: 2.400 ~ 2.500 GHz, 4.900 ~ 5.875 GHz
- Gain: 1.4 dBi @ 2.500GHz
  3.0 dBi @ 5.825GHz
- VSWR: 2.0 : 1 ~ 2.5 : 1 max.
- · Cable length: 1 m
- Cable type: ULA 100 Coax
- Cable attenuation: 1.40 dB@2.500 GHz
  2.30 dB@5.875 GHz
- Operating temperature: -10°C ~ 50°C
- Protection class: IP67
- Length: 77 mm
- Diameter: 45 mm max.