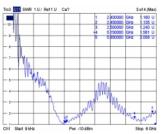

# **Specification**

- WLAN antenna external
- Screw mounting 13 mm central hole
- RP-SMA plug
- Frequency range: 2.400 ~ 2.500 GHz, 4.900 ~ 5.875 GHz
- Gain: 1.4 dBi @ 2.500GHz
  3.0 dBi @ 5.825GHz
- VSWR: 2.0 : 1 ~ 2.5 : 1 max.
- · Cable length: 1 m
- Cable type: ULA 100 Coax
- Cable attenuation: 1.40 dB@2.500 GHz
  2.30 dB@5.875 GHz
- Operating temperature: -10°C ~ 50°C
- Protection class: IP67
- Length: 77 mm
- Diameter: 45 mm max.