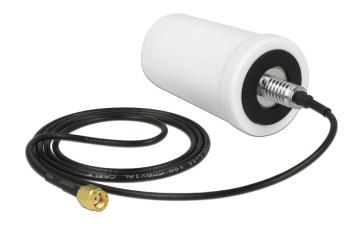

# Delock WLAN Antenna RP-SMA 802.11 ac/a/h/b/g/n 2 dBi Omnidirectional White Outdoor

### Description

This wireless LAN antenna can be connected to your device with RP-SMA interface, in order to send and receive signals.

# **Specification**

- WLAN antenna external
- Screw mounting 13 mm central hole
- RP-SMA plug
- Frequency range: 2.400 ~ 2.500 GHz, 4.900 ~ 5.875 GHz
- Gain: 1.4 dBi @ 2.500GHz
  3.0 dBi @ 5.825GHz
- VSWR: 2.0 : 1 ~ 2.5 : 1 max.
- · Cable length: 1 m
- Cable type: ULA 100 Coax
- Cable attenuation: 1.40 dB@2.500 GHz
  2.30 dB@5.875 GHz
- Operating temperature: -10°C ~ 50°C
- Protection class: IP67
- Length: 77 mm
- Diameter: 45 mm max.