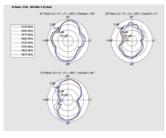

# **Specification**

- WLAN antenna external
- Screw mounting 13 mm central hole
- RP-SMA plug
- Frequency range: 2.400 ~ 2.500 GHz, 4.900 ~ 5.875 GHz
- Gain: 1.4 dBi @ 2.500GHz
  3.0 dBi @ 5.825GHz
- VSWR: 2.0 : 1 ~ 2.5 : 1 max.
- · Cable length: 1 m
- Cable type: ULA 100 Coax
- Cable attenuation: 1.40 dB@2.500 GHz
  2.30 dB@5.875 GHz
- Operating temperature: -10°C ~ 50°C
- Protection class: IP67
- Length: 77 mm
- Diameter: 45 mm max.