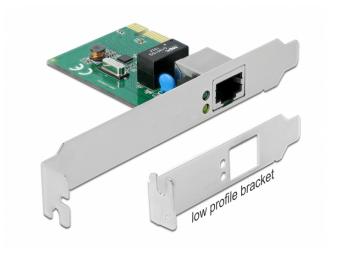

# Delock PCI Express x1 Card 1 x RJ45 Gigabit LAN RTL8111

## Specification

- Connectors: external: 1 x Gigabit LAN RJ45 jack internal: 1 x PCI Express x1, V1.1
- Chipset: Realtek RTL8111H
- Data transfer rate: Ethernet up to 10 Mbps (Half/Full Duplex) Fast Ethernet up to 100 Mbps (Half/Full Duplex) Gigabit Ethernet up to 1000 Mbps (Half/Full Duplex) PCI Express x1 up to 2.5 Gbps
- Compatible with IEEE 802.3, IEEE 802.3u, IEEE 802.3ab
- Supports IEEE 802.1P layer 2 priority encoding
- Supports IEEE 802.3x full duplex flow control
- Supports IEEE 802.1Q Virtual LAN (VLAN)
- System requirements
- Linux Kernel 3.2 or above
- Windows 7/7-64/8.1/8.1-64/10/10-64
- PC with one free PCI Express slot

## Package content

- PCI Express card
- Low profile bracket
- Driver CD
- User manual