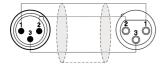

#### Product information:

The CAB400 is a cable that combines power and balanced audio signals in just one wire to maximize the convenience of powered speakers. The cable is provided with a Schuko power male & XLR female connector on one side and a Euro power connector & XLR male connector on the other side. The inner power cable contains 3 conductors with a section of 1.0 mm<sup>2</sup>

### Components:

- CableType: PAC50 Power & balanced signal cable 3 x 1.0 mm<sup>2</sup> & 2 x 0,125 mm<sup>2</sup> - 17 AWG & 26 AWG
- Connector: VC3MX Cable connector 3-pin xlr male
- · Connector: VC3FX Cable connector 3-pin xlr female



# Usage:

MOBILE

INSTALL

## Wiring Diagrams:





#### Variants:

- · CAB400/5 5 meter
- · CAB400/10 10 meter
- · CAB400/15 15 meter
- · CAB400/20 20 meter