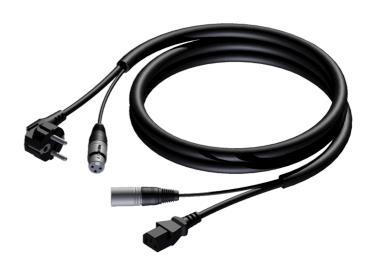

#### Product information:

The CAB400 is a cable that combines power and balanced audio signals in just one wire to maximize the convenience of powered speakers. The cable is provided with a Schuko power male & XLR female connector on one side and a Euro power connector & XLR male connector on the other side. The inner power cable contains 3 conductors with a section of 1.0 mm<sup>2</sup>

### Components:

- CableType: PAC50 Power & balanced signal cable 3 x 1.0 mm<sup>2</sup> & 2 x 0,125 mm<sup>2</sup> - 17 AWG & 26 AWG
- Connector: VC3MX Cable connector 3-pin xlr male
- · Connector: VC3FX Cable connector 3-pin xlr female