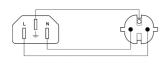

#### Product information:

The CAB400 is a cable that combines power and balanced audio signals in just one wire to maximize the convenience of powered speakers. The cable is provided with a Schuko power male & XLR female connector on one side and a Euro power connector & XLR male connector on the other side. The inner power cable contains 3 conductors with a section of 1.0 mm<sup>2</sup>

### Components:

- CableType: PAC50 Power & balanced signal cable 3 x 1.0 mm<sup>2</sup> & 2 x 0,125 mm<sup>2</sup> - 17 AWG & 26 AWG
- Connector: VC3MX Cable connector 3-pin xlr male
- · Connector: VC3FX Cable connector 3-pin xlr female



# Usage:

MOBILE

INSTALL

## Wiring Diagrams:





#### Variants:

- · CAB400/5 5 meter
- · CAB400/10 10 meter
- · CAB400/15 15 meter
- · CAB400/20 20 meter