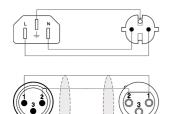

## Schuko power male & XLR female - euro power female & XLR male - 3 x 2.5 mm<sup>2</sup>

## Product information:

The CAB402 is a cable that combines power and balanced audio signals in just one wire to maximize the convenience of powered speakers. The cable is provided with a schuko power male & XLR female connector on one side and a Euro power connector & XLR male connector on the other side. The inner power cable contains 3 conductors with a section of 2.5 mm<sup>2</sup>

## Components:

- CableType: PAC52 Power & balanced signal cable  $3 \times 2.5$  mm<sup>2</sup> &  $2 \times 0.125$  mm <sup>2</sup> 13 AWG & 26 AWG
- Connector: VC3FX Cable connector 3-pin xlr female
- · Connector: VC3MX Cable connector 3-pin xlr male



Usage:

INSTALL

MOBILE

## Wiring Diagrams: