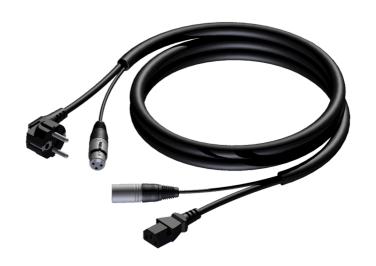

## Schuko power male & XLR female - euro power female & XLR male - 3 x 2.5 mm<sup>2</sup>

## Product information:

The CAB402 is a cable that combines power and balanced audio signals in just one wire to maximize the convenience of powered speakers. The cable is provided with a schuko power male & XLR female connector on one side and a Euro power connector & XLR male connector on the other side. The inner power cable contains 3 conductors with a section of 2.5 mm<sup>2</sup>

## Components:

- CableType: PAC52 Power & balanced signal cable  $3 \times 2.5$  mm<sup>2</sup> &  $2 \times 0.125$  mm <sup>2</sup> 13 AWG & 26 AWG
- Connector: VC3FX Cable connector 3-pin xlr female
- · Connector: VC3MX Cable connector 3-pin xlr male