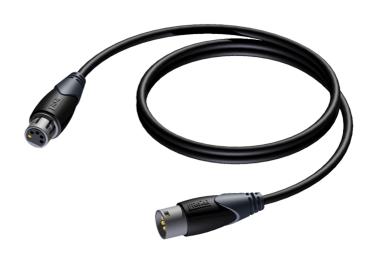

# CLD955 DMX 2-pair cable -XLR male - XLR female

#### Product information:

The CLD955 is a 110 Ohm DMX-AES cable constructed using the DMX62 cable and fitted with 5-pin XLR connectors. The 26 AWG (0.14 mm²) thin and dense stranded conductors with a double (Al-foil + braiding) shielding makes it perfectly suited for use in a large type of lightning applications. The stranded conductors and smooth flexing outer jacket provide a great flexibility with a solid feel. It comes in different lengths from 0.5 meters to 20 meters, providing solutions for all applications.