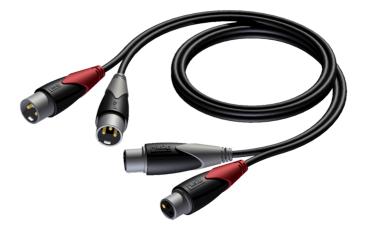

## **Product information**

The CLA710 is fitted with two XLR male connectors and two XLR female connectors, the construction is made using the SIG55 cable. The easy to handle PVC jacket is excellent for fixed indoor and mobile applications. The inner conductors are fitted with a durable shielding. This gives an excellent protection against interference of all kinds such as electromagnetic fields produced by dimmers, electric motors or power cables. The SIG series cables are "all-round" signal cables which are suited for all kinds of applications where reliable signal transmission is needed. It comes in lengths of 0.5 meters to 3 meters, providing solutions for all applications.

## **Highlights**

- 28 AWG thin and dense stranded conductors
- · Flexible PVC jacket
- Braided shielding
- Oxygen free copper
- 5 x 10 mm (Ø) outer diameter