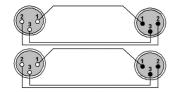

onstruction is made using the SIG55 cable. The easy to handle PVC jacket is excellent for fixed indoor and mobile applications. The inner conductors are fitted with a durable shielding. This gives an excellent protection against interference of all kinds such as electromagnetic fields produced by dimmers, electric motors or power cables. The SIG series cables are "all-round" signal cables which are suited for all kinds of applications where reliable signal transmission is needed. It comes in lengths of 0.5 meters to 3 meters, providing solutions for all applications.



## **Highlights**

- 28 AWG thin and dense stranded conductors
- · Flexible PVC jacket
- Braided shielding
- Oxygen free copper
- 5 x 10 mm (Ø) outer diameter

# Properties



#### Usage

RACK

INSTALL

## Wiring Diagrams



## Variants

- CLA710/0.5 0,5 meter
- CLA710/1.5 1,5 meter
- CLA710/3 3 meter