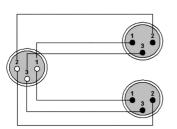

one 3-pin female XLR connector, the link is constructed using the SIG155 cable. The easy to handle PVC jacket is excellent for fixed indoor and mobile applications. The inner conductors are fitted with a durable shielding. This gives an excellent protection against interference of all kinds such as electromagnetic fields produced by dimmers, electric motors or power cables. The SIG series cables are "all-round" signal cables which are suited for all kinds of applications where reliable signal transmission is needed. Available in a length of 1.5 meters.

## **Highlights**

- · 28 AWG thin and dense stranded conductors
- Flexible PVC jacket
- Spiral shielding
- 5.0 mm (Ø) outer diameter
- · Oxygen free copper



#### **Properties**



#### **Usage**

RACK

INSTALL

### **Wiring Diagrams**