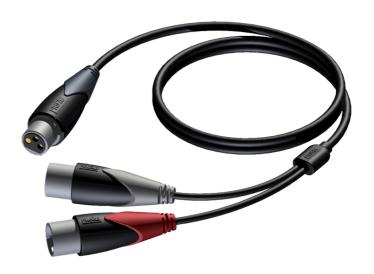

# CLA735 XLR female - 2 x XLR male

#### **Product information**

The CLA735 is fitted with two 3-pin XLR male connectors and one 3-pin female XLR connector, the link is constructed using the SIG155 cable. The easy to handle PVC jacket is excellent for fixed indoor and mobile applications. The inner conductors are fitted with a durable shielding. This gives an excellent protection against interference of all kinds such as electromagnetic fields produced by dimmers, electric motors or power cables. The SIG series cables are "all-round" signal cables which are suited for all kinds of applications where reliable signal transmission is needed. Available in a length of 1.5 meters.