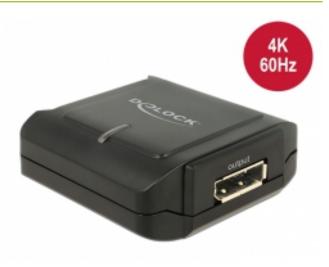

# Delock DisplayPort 1.2 Repeater 4K 60 Hz

#### Description

This DisplayPort repeater by Delock can be used for signal enhancement of a DisplayPort connection up to 40 m. An up to 20 m long cable can be connected from a PC or laptop to the input port of the repeater, and on the other side an up to 20 m long cable to the output port of the repeater, which is then connected to a display or TV. The output is dual-mode capable (DP++), so that HDMI monitor can be connected with suitable adapters.

### Connectors:

- Input:
- 1 x DisplayPort 20 pin female
- 1 x DC 5 V power connector
- Output:
- 1 x DisplayPort 20 pin female
- DisplayPort 1.2 specification
- Supports HBR2 (5.4 Gbps) data rate
- DisplayPort output supports Dual Mode DP++
- Audio input formats: 7.1 channel up to 192 kHz sample rate
- Resolution up to 3840 x 2160 @ 60 Hz (depending on the system and the connected hardware)
- Resolution and maximum cable length: 3840 x 2160 @ 60 Hz / 5 m in, 5 m out 3840 x 2160 @ 30 Hz / 15 m in, 20 m out 2560 x 1600 @ 60 Hz / 20 m in, 20 m out
- Colour: black
- Dimensions (LxWxH): ca. 55 x 54 x 20 mm