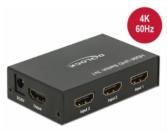

# Delock HDMI UHD Switch 3 x HDMI in > 1 x HDMI out 4K

#### **Specification**

Connector:

Input:

3 x HDMI-A 19 pin female

1 x DC 5 V power connector

Output:

1 x HDMI-A 19 pin female

- HDMI port switching: automatic function, via button or via infrared remote control
- · LED indicators for active HDMI port
- High Speed HDMI specification
- · Supports 3D displays
- Supports HDCP 1.4 and 2.2
- Supports HDR
- Supports a resolution up to 3840 x 2160 @ 60 Hz (depending on the system and the connected hardware)
- Video bandwidth up to 600 MHz / 6 Gbps, 18 Gb/s max.
- Power consumption: max. 2.0 W
- · Metal housing
- Colour: black
- Dimensions (LxWxH): ca. 80 x 51 x 20 mm