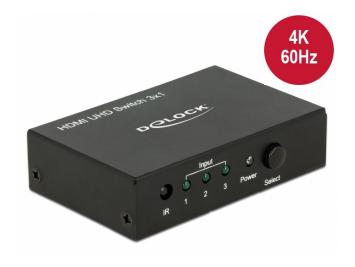

# Delock HDMI UHD Switch 3 x HDMI in > 1 x HDMI out 4K

### Description

With this Delock HDMI switch up to three HDMI devices can be used with one HDMI monitor, TV or beamer. With the button on the device or the remote control you can switch between the HDMI devices.

#### **Specification**

Connector:

Input:

3 x HDMI-A 19 pin female

1 x DC 5 V power connector

Output:

1 x HDMI-A 19 pin female

- HDMI port switching: automatic function, via button or via infrared remote control
- · LED indicators for active HDMI port
- High Speed HDMI specification
- · Supports 3D displays
- Supports HDCP 1.4 and 2.2
- Supports HDR
- Supports a resolution up to 3840 x 2160 @ 60 Hz (depending on the system and the connected hardware)
- Video bandwidth up to 600 MHz / 6 Gbps, 18 Gb/s max.
- Power consumption: max. 2.0 W
- · Metal housing
- Colour: black
- Dimensions (LxWxH): ca. 80 x 51 x 20 mm