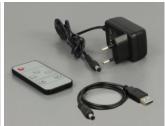

#### Package content

- HDMI switch
- Remote control
- · USB power cable
- External power supply
- User manual

## Power supply specification

- · Wall power supply
- Input: AC 100 ~ 240 V / 50 ~ 60 Hz / 0.3 A
- Output: 5 V / 1 A
- · Ground outside, plus inside
- · Dimensions:

inside: ø ca. 2.1 mm outside: ø ca. 5.5 mm length: ca. 9 mm