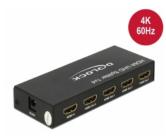

### Description

This splitter by Delock receives a HDMI signal from a PC or laptop and splits it to four connected displays. Thereby one HDMI connection can be used to operate four HDMI monitors.

#### **Specification**

· Connector:

Input:

1 x HDMI-A 19 pin female

1 x DC 5 V power connector

Output:

4 x HDMI-A 19 pin female

- High Speed HDMI specification
- · Supports 3D displays
- Supports HDCP 1.4 and 2.2
- Supports HDR
- · Reset button
- LED indicator
- Supports a resolution up to 3840 x 2160 @ 60 Hz (depending on the system and the connected hardware)
- Video bandwidth up to 600 MHz / 6 Gbps, 18 Gb/s max.
- Power consumption: max. 2.4 W
- · Metal housing
- Colour: black
- Dimensions (LxWxH): ca. 123 x 51 x 20 mm