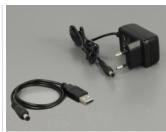

## Power supply specification

- · Wall power supply
- Input: AC 100 ~ 240 V / 50 ~ 60 Hz / 0.3 A
- Output: 5 V / 1 A
- · Ground outside, plus inside
- · Dimensions:

inside: ø ca. 2.1 mm outside: ø ca. 5.5 mm length: ca. 9 mm

#### Package content

- HDMI Splitter
- USB power cable
- External power supply
- User manual