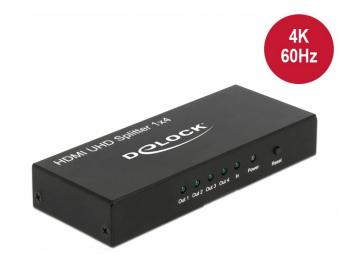

### Description

This splitter by Delock receives a HDMI signal from a PC or laptop and splits it to four connected displays. Thereby one HDMI connection can be used to operate four HDMI monitors.

#### **Specification**

· Connector:

Input:

1 x HDMI-A 19 pin female

1 x DC 5 V power connector

Output:

4 x HDMI-A 19 pin female

- High Speed HDMI specification
- · Supports 3D displays
- Supports HDCP 1.4 and 2.2
- Supports HDR
- · Reset button
- LED indicator
- Supports a resolution up to 3840 x 2160 @ 60 Hz (depending on the system and the connected hardware)
- Video bandwidth up to 600 MHz / 6 Gbps, 18 Gb/s max.
- Power consumption: max. 2.4 W
- · Metal housing
- Colour: black
- Dimensions (LxWxH): ca. 123 x 51 x 20 mm