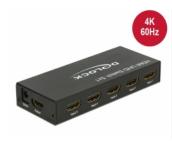

# Delock HDMI UHD Switch 5 x HDMI in > 1 x HDMI out 4K

#### Description

With this Delock HDMI switch up to five HDMI devices can be used with one HDMI monitor, TV or beamer. With the button on the device or the remote control you can switch between the HDMI devices.

#### **Specification**

· Connector:

Input:

5 x HDMI-A 19 pin female

1 x DC 5 V power connector

Output:

1 x HDMI-A 19 pin female

- HDMI port switching: automatic function, via button or via infrared remote control
- LED indicators for active HDMI port
- High Speed HDMI specification
- · Supports 3D displays
- Supports HDCP 1.4 and 2.2
- Supports HDR
- Supports a resolution up to 3840 x 2160 @ 60 Hz (depending on the system and the connected hardware)
- Video bandwidth up to 600 MHz / 6 Gbps, 18 Gb/s max.
- Power consumption: max. 2.0 W
- · Metal housing
- Colour: black
- Dimensions (LxWxH): ca. 123 x 51 x 20 mm