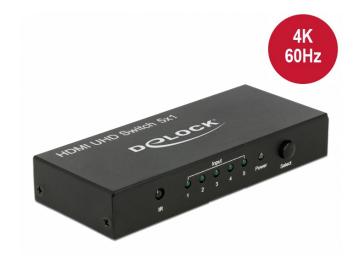

# Delock HDMI UHD Switch 5 x HDMI in > 1 x HDMI out 4K

#### Description

With this Delock HDMI switch up to five HDMI devices can be used with one HDMI monitor, TV or beamer. With the button on the device or the remote control you can switch between the HDMI devices.

#### **Specification**

· Connector:

Input:

5 x HDMI-A 19 pin female

1 x DC 5 V power connector

Output:

1 x HDMI-A 19 pin female

- HDMI port switching: automatic function, via button or via infrared remote control
- LED indicators for active HDMI port
- High Speed HDMI specification
- · Supports 3D displays
- Supports HDCP 1.4 and 2.2
- Supports HDR
- Supports a resolution up to 3840 x 2160 @ 60 Hz (depending on the system and the connected hardware)
- Video bandwidth up to 600 MHz / 6 Gbps, 18 Gb/s max.
- Power consumption: max. 2.0 W
- · Metal housing
- Colour: black
- Dimensions (LxWxH): ca. 123 x 51 x 20 mm