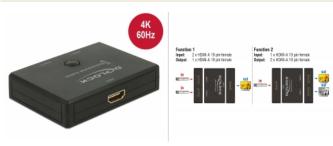

## Description

This HDMI switch by Delock is a manual bidirectional switch for connecting different devices with HDMI port. This switch offers two different applications.

.

Up to 2 devices can be connected to a monitor, TV or projector. At the push of a button, the device that is displayed on the screen can be selected.

2.

An HDMI device can be connected to up to 2 screens. The screen on which the signal is displayed can be selected at the touch of a button. Simultaneous output to multiple screens is not possible.

### **Specification**

Connectors:

Function 1

Input: 2 x HDMI-A 19 pin female Output: 1 x HDMI-A 19 pin female

Function 2

Input: 1 x HDMI-A 19 pin female Output: 2 x HDMI-A 19 pin female

- High Speed HDMI specification
- HDMI port selection by button
- Resolution up to 3840 x 2160 @ 60 Hz (depending on the system and the connected hardware)
- No external power supply needed
- · Plastic housing
- · Colour: black
- Dimensions (LxWxH): ca. 82 x 62 x 17 mm