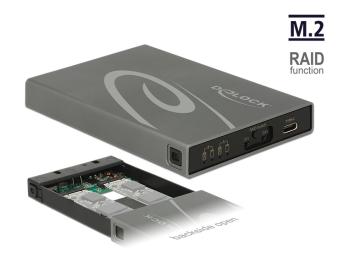

# Delock External Enclosure 2 x M.2 Key B SSD > USB 3.1 Gen 2 USB Type- $C^{TM}$ female with RAID

## Description

The aluminium enclosure by Delock enables the installation of two M.2 SSD in 2280, 2260, 2242 and 2230 format, which can be connected via USB to the PC or laptop. When using more than one SSD, there is the possibility to use different RAID level.

## **Specification**

Connectors:

external: 1 x SuperSpeed USB 10 Gbps (USB 3.1 Gen 2) USB Type-CTM female internal: 2 x 67 pin M.2 key B slot

- Chipset: Asmedia ASM1352R
- Supports M.2 modules in format 2280, 2260 and 2242 with key B based on SATA
- Maximum height of the components on the module: 1.5 mm, application of double-sided assembled modules supported
- Data transfer rate up to 6 Gbps
- · Supports RAID 0, RAID 1, JBOD, Port Multiplier
- LED indicator for RAID mode
- 1 x button for RAID setting
- Compliant with USB Attached SCSI Protocol (UASP) Rev. 1.0
- · Hot Plug, Plug & Play
- Colour: grey
- Dimensions (LxWxH): ca. 125 x 77 x 15.5 mm