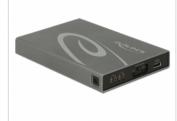

# Delock External Enclosure 2 x M.2 Key B SSD > USB 3.1 Gen 2 USB Type- $C^{TM}$ female with RAID

## Description

The aluminium enclosure by Delock enables the installation of two M.2 SSD in 2280, 2260, 2242 and 2230 format, which can be connected via USB to the PC or laptop. When using more than one SSD, there is the possibility to use different RAID level.