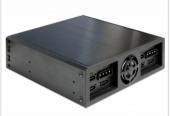

# Delock 5.25" Mobile Rack for 6 x 2.5" SATA HDD / SSD

#### Description

This mobile rack can be installed into a free 5.25" bay of your desktop PC and enables the operation and a quick exchange of up to six 2.5" SATA HDD.

#### **Specification**

- Fits into a 5.25" bay
- Connector:

front side:

 $6 \times 2.5$ " SATA HDD / SSD bay

back side:

6 x SATA 7 pin female

2 x 4 pin power connector

• Suitable for 2.5" SATA HDD / SSD: