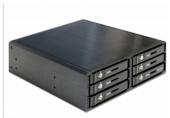

#### Description

This mobile rack can be installed into a free 5.25" bay of your desktop PC and enables the operation and a quick exchange of up to six 2.5" SATA HDD.

#### **Specification**

- Fits into a 5.25" bay
- Connector:

front side:

 $6 \times 2.5$ " SATA HDD / SSD bay

back side:

6 x SATA 7 pin female

2 x 4 pin power connector

• Suitable for 2.5" SATA HDD / SSD:

HDD height up to 9.5 mm SATA HDD / SSD up to 6 Gb/s

supports 5 V HDD / SSD

- Data transfer rate up to 6 Gb/s
- Mobile rack with key lock for each bay
- 6 x LED indicator for power and access
- Hot Swap
- OS independent, no driver installation necessary