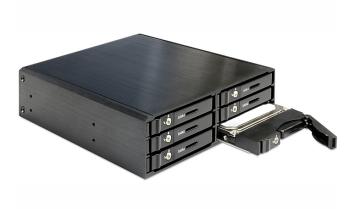

#### Description

This mobile rack can be installed into a free 5.25" bay of your desktop PC and enables the operation and a quick exchange of up to six 2.5" SATA HDD.

#### **Specification**

- Fits into a 5.25" bay
- Connector:

front side:

 $6 \times 2.5$ " SATA HDD / SSD bay

back side:

6 x SATA 7 pin female

2 x 4 pin power connector

• Suitable for 2.5" SATA HDD / SSD:

HDD height up to 9.5 mm SATA HDD / SSD up to 6 Gb/s

supports 5 V HDD / SSD

- Data transfer rate up to 6 Gb/s
- Mobile rack with key lock for each bay
- 6 x LED indicator for power and access
- Hot Swap
- OS independent, no driver installation necessary