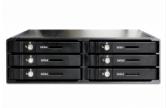

# Delock 5.25" Mobile Rack for 6 x 2.5" SATA HDD / SSD

#### Description

This mobile rack can be installed into a free 5.25" bay of your desktop PC and enables the operation and a quick exchange of up to six 2.5" SATA HDD.

#### **Specification**

- Fits into a 5.25" bay
- Connector:

front side:

 $6 \times 2.5$ " SATA HDD / SSD bay

back side:

6 x SATA 7 pin female

2 x 4 pin power connector

• Suitable for 2.5" SATA HDD / SSD:

HDD height up to 9.5 mm SATA HDD / SSD up to 6 Gb/s

supports 5 V HDD / SSD

- Data transfer rate up to 6 Gb/s
- Mobile rack with key lock for each bay
- 6 x LED indicator for power and access
- Hot Swap
- OS independent, no driver installation necessary