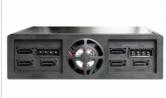

#### **Specification**

- Fits into a 5.25" bay
- Connector:

front side:

 $6 \times 2.5$ " SATA HDD / SSD bay

back side:

6 x SATA 7 pin female

2 x 4 pin power connector

• Suitable for 2.5" SATA HDD / SSD:

HDD height up to 9.5 mm SATA HDD / SSD up to 6 Gb/s

supports 5 V HDD / SSD

- Data transfer rate up to 6 Gb/s
- Mobile rack with key lock for each bay
- 6 x LED indicator for power and access
- Hot Swap
- OS independent, no driver installation necessary