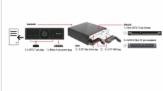

### **Specification**

- Fits into a 5.25" bay
- Connectors:

inside:

- 1 x Slim SATA 13 pin female
- 2 x SATA 6 Gb/s 22 pin receptacle

backside:

- 3 x SATA 7 pin plug
- 1 x Molex 4 pin power plug
- Suitable for 2.5" SATA HDD / SSD:

#### System requirements

- PC with one free 5.25" bay
- PC with 3 free SATA ports
- · Power supply with one free 4 pin power connector
- 3 SATA data cable