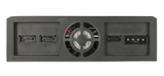

### **Specification**

- Fits into a 5.25" bay
- Connectors:

inside:

- 1 x Slim SATA 13 pin female
- 2 x SATA 6 Gb/s 22 pin receptacle

backside:

- 3 x SATA 7 pin plug
- 1 x Molex 4 pin power plug
- Suitable for 2.5" SATA HDD / SSD:

HDD height up to 12.5 mm

SATA HDD / SSD up to 6 Gb/s supports 5 V HDD / SSD

- Data transfer rate up to 6 Gb/s
- · Mobile rack with key lock for the 2.5" bays
- 2 x LED indicator for power and access
- 1 x fan 40 x 40 mm x 10 mm on the backside
- Dimensions (LxWxH): ca. 149.7 x 146.2 x 42.2 mm
- Hot Swap
- · OS independent, no driver installation necessary