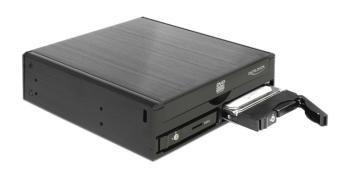

# Delock 5.25" Mobile Rack for 1 x 5.25" Slim Drive + 2 x 2.5" SATA HDD / SSD

#### Description

This mobile rack by Delock can be installed into a free 5.25" bay of a PC. A slim drive and two 2.5" SATA hard disks can be mounted to the frame. The hot swap function allows the exchange of the hard disk drive during operation.

### **Specification**

- Fits into a 5.25" bay
- Connectors:

inside:

- 1 x Slim SATA 13 pin female
- 2 x SATA 6 Gb/s 22 pin receptacle

backside:

- 3 x SATA 7 pin plug
- 1 x Molex 4 pin power plug
- Suitable for 2.5" SATA HDD / SSD:

HDD height up to 12.5 mm

SATA HDD / SSD up to 6 Gb/s supports 5 V HDD / SSD

- Data transfer rate up to 6 Gb/s
- · Mobile rack with key lock for the 2.5" bays
- 2 x LED indicator for power and access
- 1 x fan 40 x 40 mm x 10 mm on the backside
- Dimensions (LxWxH): ca. 149.7 x 146.2 x 42.2 mm
- Hot Swap
- · OS independent, no driver installation necessary