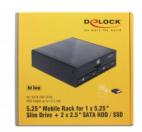

# Delock 5.25" Mobile Rack for 1 x 5.25" Slim Drive + 2 x 2.5" SATA HDD / SSD

#### Item no. 47230

EAN: 4043619472307

Country of origin: China

Package: Retail Box