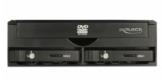

#### Description

This mobile rack by Delock can be installed into a free 5.25" bay of a PC. A slim drive and two 2.5" SATA hard disks can be mounted to the frame. The hot swap function allows the exchange of the hard disk drive during operation.

### **Specification**

- Fits into a 5.25" bay
- Connectors:

inside:

- 1 x Slim SATA 13 pin female
- 2 x SATA 6 Gb/s 22 pin receptacle

backside:

- 3 x SATA 7 pin plug
- 1 x Molex 4 pin power plug
- Suitable for 2.5" SATA HDD / SSD: