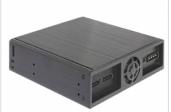

#### Description

This mobile rack by Delock can be installed into a free 5.25" bay of a PC. A slim drive and two 2.5" SATA hard disks can be mounted to the frame. The hot swap function allows the exchange of the hard disk drive during operation.

### **Specification**

- Fits into a 5.25" bay
- Connectors:

inside:

- 1 x Slim SATA 13 pin female
- 2 x SATA 6 Gb/s 22 pin receptacle

backside:

- 3 x SATA 7 pin plug
- 1 x Molex 4 pin power plug
- Suitable for 2.5" SATA HDD / SSD:

HDD height up to 12.5 mm

SATA HDD / SSD up to 6 Gb/s supports 5 V HDD / SSD

- Data transfer rate up to 6 Gb/s
- · Mobile rack with key lock for the 2.5" bays
- 2 x LED indicator for power and access
- 1 x fan 40 x 40 mm x 10 mm on the backside
- Dimensions (LxWxH): ca. 149.7 x 146.2 x 42.2 mm
- Hot Swap
- · OS independent, no driver installation necessary