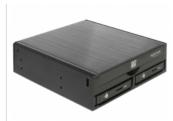

# Delock 5.25" Mobile Rack for 1 x 5.25" Slim Drive + 2 x 2.5" SATA HDD / SSD

#### Description

This mobile rack by Delock can be installed into a free 5.25" bay of a PC. A slim drive and two 2.5" SATA hard disks can be mounted to the frame. The hot swap function allows the exchange of the hard disk drive during operation.

### **Specification**

- Fits into a 5.25" bay
- Connectors:

inside:

- 1 x Slim SATA 13 pin female
- 2 x SATA 6 Gb/s 22 pin receptacle

backside:

- 3 x SATA 7 pin plug
- 1 x Molex 4 pin power plug
- Suitable for 2.5" SATA HDD / SSD:

HDD height up to 12.5 mm

SATA HDD / SSD up to 6 Gb/s supports 5 V HDD / SSD

- Data transfer rate up to 6 Gb/s
- · Mobile rack with key lock for the 2.5" bays
- 2 x LED indicator for power and access
- 1 x fan 40 x 40 mm x 10 mm on the backside
- Dimensions (LxWxH): ca. 149.7 x 146.2 x 42.2 mm
- Hot Swap
- · OS independent, no driver installation necessary