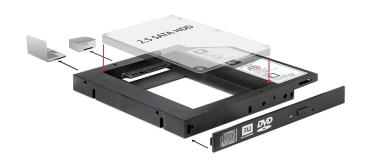

# Delock Slim SATA 5.25" Installation Frame (13 mm) for 1 x 2.5" SATA HDD up to 9.5 mm

### Description

This installation frame by Delock in slim-format can be installed into a 5.25" SATA slim bay in order to operate a 2.5" SATA HDD. The included universal front panel can be used e.g. to install the frame into a Mini PC or if the existing front panel of the laptop does not fit.

## **Specification**

- Connectors:
- 1 x SATA 22 pin receptacle
- 1 x Slim SATA 13 pin male
- For the installation into a slim 5.25" bay
- Suitable for 2.5" SATA HDD / SSD: HDD height: 7 and 9.5 mm SATA HDD / SSD up to 6 Gb/s HDD / SSD up to 3 TB supports 5 V HDD / SSD
- Dimensions (LxWxH): ca. 128 x 128 x 13 mm
- · OS independent, no driver installation necessary

## Package content

- Slim SATA 5.25" installation frame
- · Universal front panel
- Screws