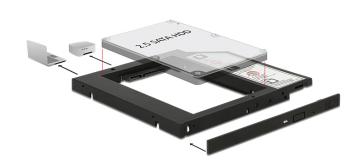

# Delock Slim SATA 5.25" Installation Frame (10 mm) for 1 x 2.5" SATA HDD up to 9.5 mm

### Description

This installation frame by Delock in slim-format can be installed into a 5.25" SATA slim bay in order to operate a 2.5" SATA HDD. The included universal front panel can be used e.g. to install the frame into a Mini PC or if the existing front panel of the laptop does not fit.

## **Specification**

- Connectors:
- 1 x SATA 22 pin receptacle
- 1 x Slim SATA 13 pin male
- For the installation into a slim 5.25" bay
- Suitable for 2.5" SATA HDD / SSD: HDD height: 7 and 9.5 mm SATA HDD / SSD up to 6 Gb/s HDD / SSD up to 3 TB supports 5 V HDD / SSD
- Dimensions (LxWxH): ca. 128 x 128 x 10 mm
- OS independent, no driver installation necessary

## Package content

- Slim SATA 5.25" installation frame
- · Universal front panel
- Screws