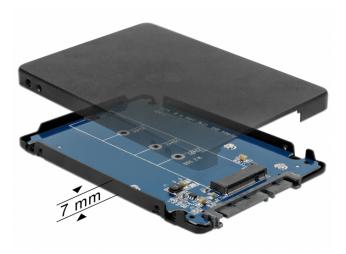

## Description

This Delock converter enables the connection of a M.2 SSD in 2280, 2260, 2242 and 2230 format. It can be used as a replacement for a 2.5" HDD. The converter will be installed into the system internally through a SATA 22 pin interface.

#### Connectors:

- 1 x SATA 6 Gb/s 22 pin plug >
- 1 x 67 pin M.2 key B slot
- Interface: SATA
- Form factor: 2.5"
- $\bullet$  Supports M.2 modules in format 2280, 2260, 2242 and 2230 with key B or key B+M based on SATA
- Maximum height of the components on the module: 1.35 mm, application of double-sided assembled modules supported
- Bootable
- Dimensions (LxWxH): ca. 100 x 70 x 7 mm
- OS independent, no driver installation necessary