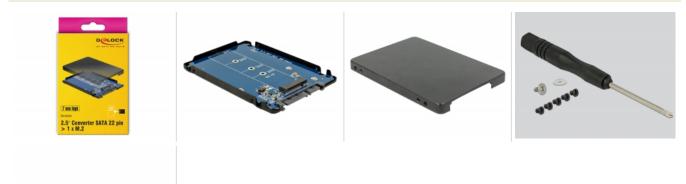

ltem no. 62688

EAN: 4043619626885

Country of origin: China

Package: Retail Box

#### Package content

- Converter
- Screw for M.2 module, screws for the enclosure

Gb/s 22 pin plu

- Screwdriver
- User manual