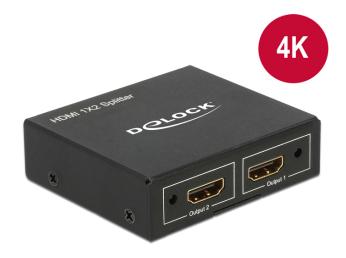

# Delock HDMI Splitter 1 x HDMI in > 2 x HDMI out 4K

### Description

This splitter by Delock receives a HDMI signal from a PC or laptop and splits it to two connected displays. Thereby one HDMI connection can be used to operate two HDMI monitors.

#### **Specification**

Connector:

Input:

1 x HDMI-A 19 pin female

1 x 5 V DC jack 2.1 x 5.5 mm

Output:

2 x HDMI-A 19 pin female

- High Speed HDMI specification
- · Supports 3D displays
- Supports HDCP 1.3
- · LED indicator
- Resolution up to 3840 x 2160 @ 30 Hz (depending on the system and the connected hardware)
- Video bandwidth up to 340 MHz
- Power consumption: max. 2.0 W
- · Metal housing
- · Colour: black
- Dimensions (LxWxH): ca. 63 x 54 x 18 mm