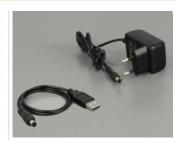

#### Package content

- HDMI Splitter
- · USB power cable
- External power supply
- User manual

#### Power supply specification

- · Wall power supply
- Input: AC 100 ~ 240 V / 50 ~ 60 Hz / 0.3 A
- Output: 5 V / 1 A
- · Ground outside, plus inside
- Dimensions:

inside: ø ca. 2.1 mm outside: ø ca. 5.5 mm length: ca. 9 mm