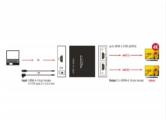

### Description

This splitter by Delock receives a HDMI signal from a PC or laptop and splits it to two connected displays. Thereby one HDMI connection can be used to operate two HDMI monitors.

#### System requirements

- A free HDMI female port
- HDMI cable