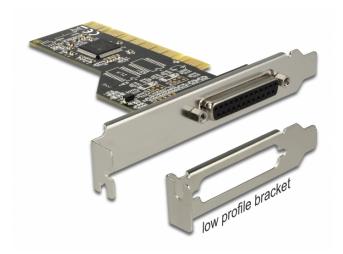

# Description

This PCI card by Delock expands a PC by one external parallel port. Different devices such as scanner, printer etc. can be connected to this card.

ltem no. 89362

EAN: 4043619893621

Country of origin: China

### Specification

- Connectors: external: 1 x Parallel DB25 female internal: 1 x 32-Bit PCI standard 2.3
- Chipset: ASIX
- Data transfer rate up to 1.5 Mbps
- Automatically selects IRQ and I/O
- Supports PCI IQR sharing
- Supports SPP, PS2 and ECP 1.9 mode

# Package content

- PCI card
- Low profile bracket
- Driver CD
- User manual